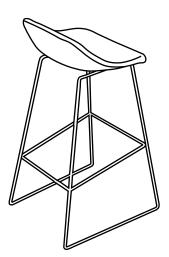

## BELLAR STOOL

#### Tested to 120kg weight capacity

430mm

CONTOURED SEAT Contoured seat design from maximum comfort and ergonomic support

O

SHELL OPTIONS Fabric upholstery or polypropylene base options

895mm