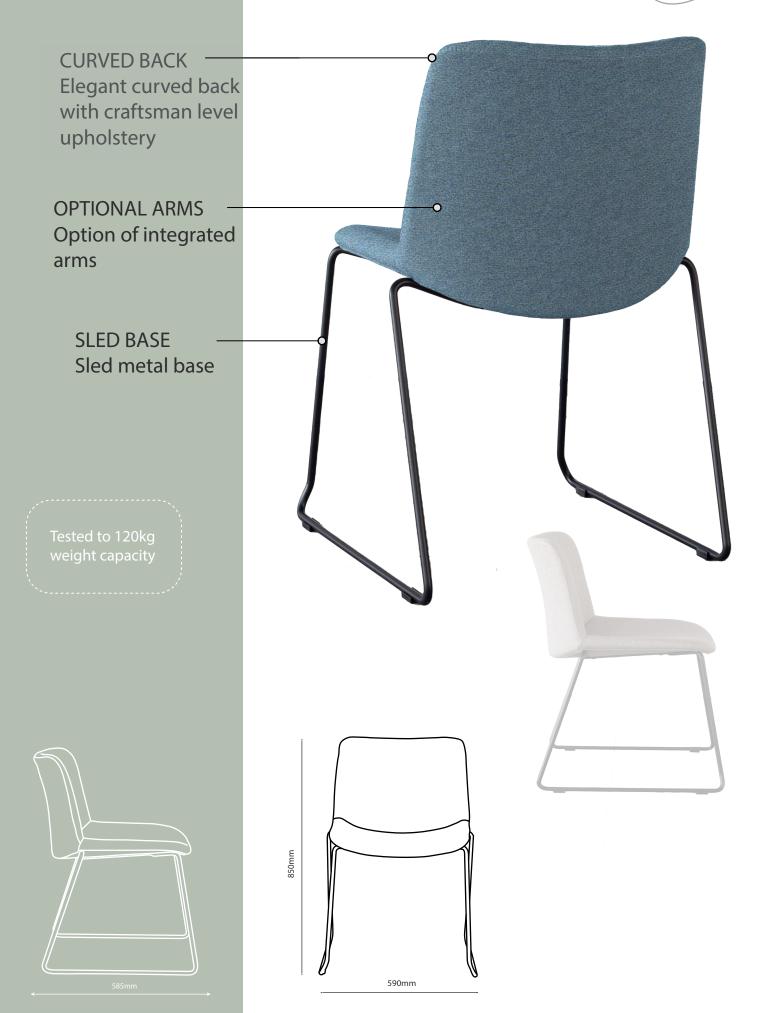

Arms             |      | •    | •        |
| Flat seat                   |      | •    | •        |
| Timber Base                 |      | •    |          |
| Sled Base                   |      | •    |          |
| Star Castor Base            |      | •    |          |
| Four legged Base            |      | •    |          |



### Multiple Base Options

### BELLAR TASK\*





#### **OUR GUARANTEE**



445 - 540mm

450mm

### BELLAR TIMBER

0

#### Tested to 120kg weight capacity

CURVED BACK Elegant curved back with craftsman level upholstery

> INTEGRATED ARMS Sleek integrated arms for maximum comfort

INTEGRATED SEAT CUSHION

TIMBER BASE Four legged timber base

AUSTRALIAN TIMBERS Optional Australian timbers

0

















# BELLAR FOUR

#### Tested to 120kg weight capacity







## BELLAR STOOL





#### Tested to 120kg weight capacity

430mm

CONTOURED SEAT Contoured seat design from maximum comfort and ergonomic support

O

SHELL OPTIONS Fabric upholstery or polypropylene base options







895mm

### WORKSTATIONS.COM.AU

111 Margaret Street, Brisbane, QLD 4000

74 Yass Road, Queanbeyan, (ACT) 2620

Unit 4, 2 Southridge Street, Eastern Creek, NSW 2766

Level 10, 387 George Street, Sydney, NSW 2000

02 9319 4107 sales@workstations.com.au www.workstations.com.au