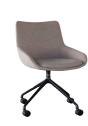

### BELLAR TIMBER

0

#### Tested to 120kg weight capacity

CURVED BACK Elegant curved back with craftsman level upholstery

> INTEGRATED ARMS Sleek integrated arms for maximum comfort

INTEGRATED SEAT CUSHION

TIMBER BASE Four legged timber base

AUSTRALIAN TIMBERS Optional Australian timbers

0