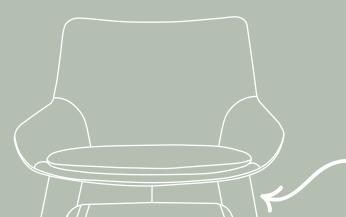

#### Tested to 120kg weight capacity

CURVED BACK Elegant curved back with craftsman level upholstery

> INTEGRATED ARMS Sleek integrated arms for maximum comfort

INTEGRATED SEAT CUSHION

TIMBER BASE Four legged timber base

AUSTRALIAN TIMBERS Optional Australian timbers

0