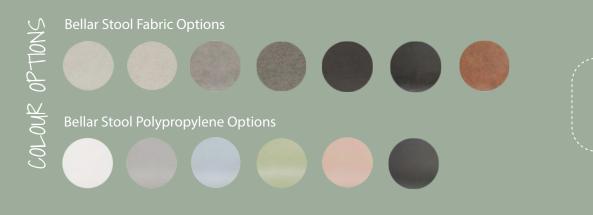

## BELLAR STOOL

#### Tested to 120kg weight capacity

430mm

CONTOURED SEAT Contoured seat design from maximum comfort and ergonomic support

O

SHELL OPTIONS Fabric upholstery or polypropylene base options

895mm