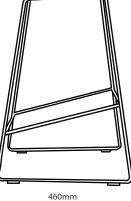

## BELLAR STOOL

#### Tested to 120kg weight capacity

430mm

CONTOURED SEAT Contoured seat design from maximum comfort and ergonomic support

O

SHELL OPTIONS Fabric upholstery or polypropylene base options

895mm