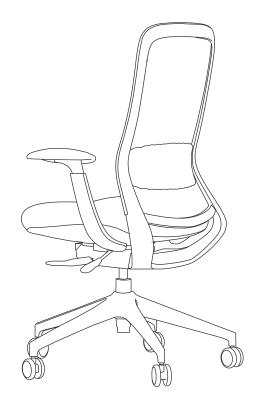

Gregory's Bellar Range's innovative design showcases an extensive range of frames that provide comfort and suit every environment. Options include integrated armrests and a variety of bases.

The unique design of the Bellar Task boasts a self adjusting compact synchro mechanism that is highly recommended by one of Australia's leading ergonomists and University lecturers.

### BELLAR TASK\*