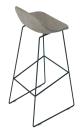

## BELLAR STOOL

#### Tested to 120kg weight capacity

430mm

CONTOURED SEAT Contoured seat design from maximum comfort and ergonomic support

O

SHELL OPTIONS Fabric upholstery or polypropylene base options

895mm