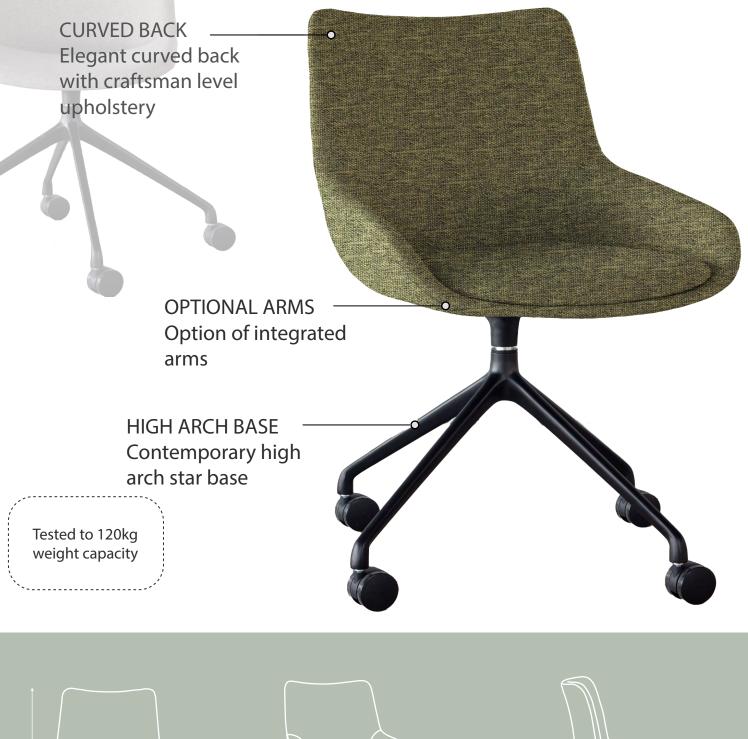

### BELLAR TASK\*

#### **OUR GUARANTEE**

445 - 540mm

450mm

#### Tested to 120kg weight capacity

CURVED BACK Elegant curved back with craftsman level upholstery

> INTEGRATED ARMS Sleek integrated arms for maximum comfort

INTEGRATED SEAT CUSHION

TIMBER BASE Four legged timber base