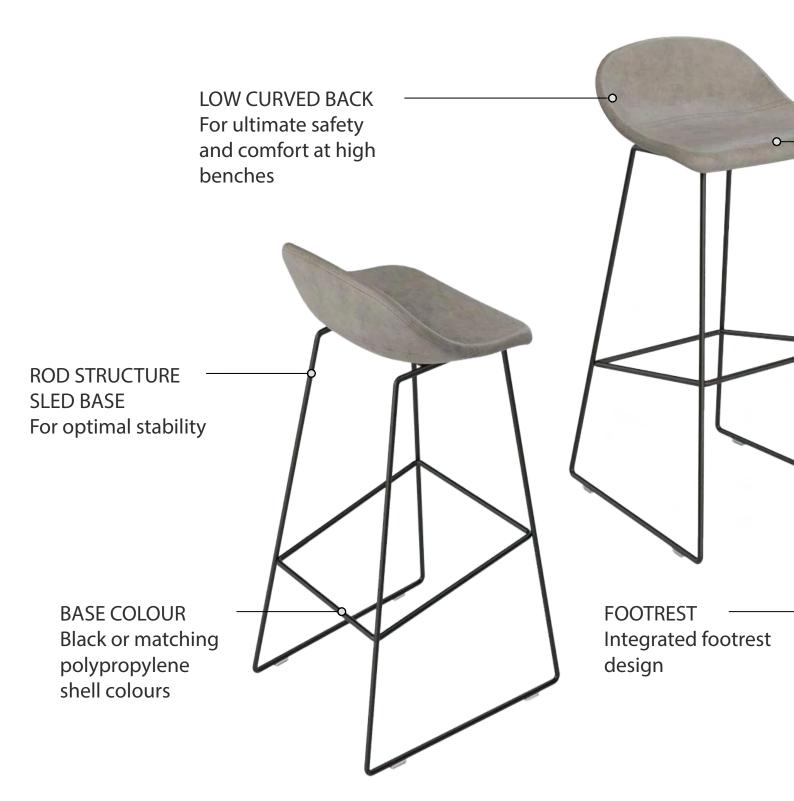

## BELLAR STOOL

#### Tested to 120kg weight capacity

430mm

CONTOURED SEAT Contoured seat design from maximum comfort and ergonomic support

O

SHELL OPTIONS Fabric upholstery or polypropylene base options

895mm