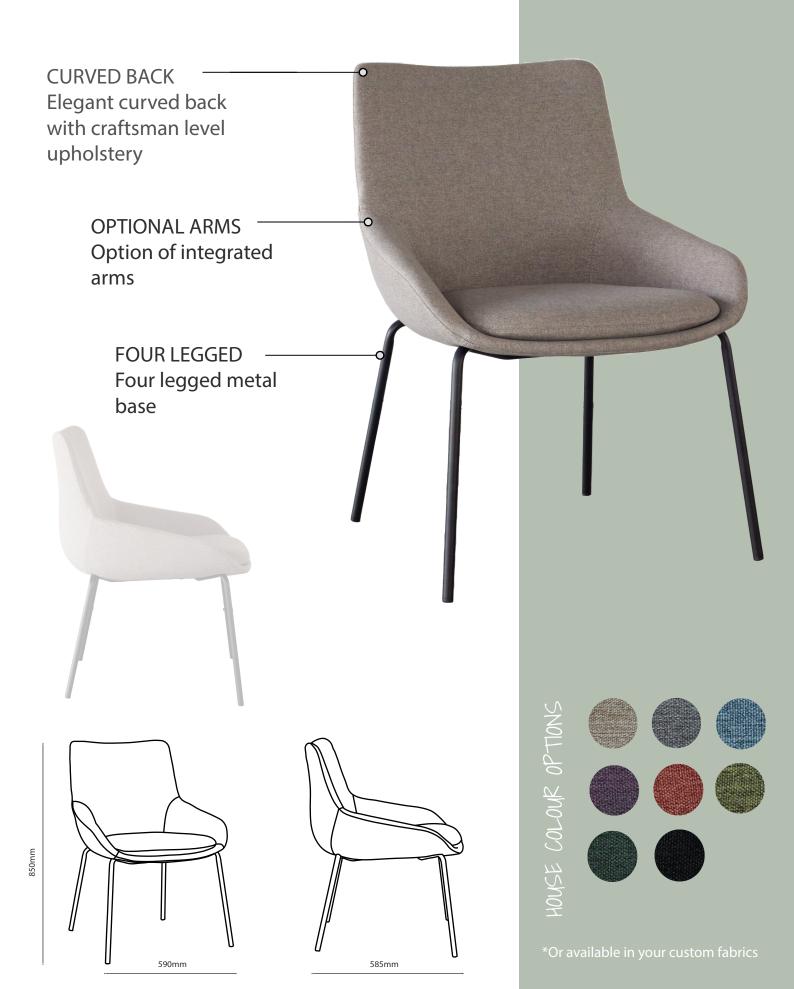

#### Tested to 120kg weight capacity

CURVED BACK Elegant curved back with craftsman level upholstery

> INTEGRATED ARMS Sleek integrated arms for maximum comfort

INTEGRATED SEAT CUSHION

TIMBER BASE Four legged timber base

AUSTRALIAN TIMBERS Optional Australian timbers

0