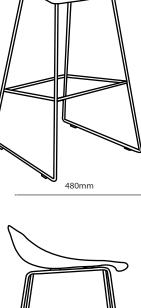

## BELLAR STOOL

#### Tested to 120kg weight capacity

430mm

CONTOURED SEAT Contoured seat design from maximum comfort and ergonomic support

O

SHELL OPTIONS Fabric upholstery or polypropylene base options

895mm