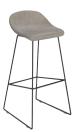

## BELLAR STOOL

#### Tested to 120kg weight capacity

430mm

CONTOURED SEAT Contoured seat design from maximum comfort and ergonomic support

O

SHELL OPTIONS Fabric upholstery or polypropylene base options

895mm