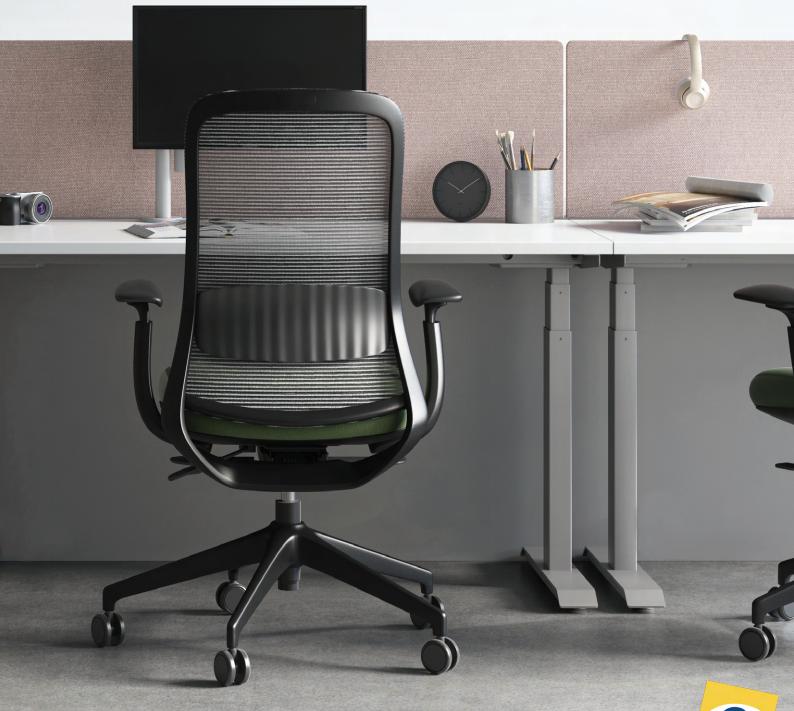

#### Bellar Task

**Bellar Executive** 

Bellar Timber

2

Bellar Four

The modern workplace has evolved, with focuses on inspiring collaboration, flexible working and encouraging connectivity . The Bellar Range combines comfort, style and ergonomics. The perfect fit for every environment.

Bellar has been designed with flexibility in mind. The differentiated design allows it to fit into many environments and moments. From a self adjusting breathable mesh backed task chair to soft seating to suit every occasion.

Gregory's Bellar Range's innovative design showcases an extensive range of frames that provide comfort and suit every environment. Options include integrated armrests and a variety of bases.

The unique design of the Bellar Task boasts a self adjusting compact synchro mechanism that is highly recommended by one of Australia's leading ergonomists and University lecturers.

### BELLAR TASK\*