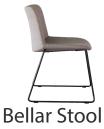

## BELLAR STOOL

#### Tested to 120kg weight capacity

430mm

CONTOURED SEAT Contoured seat design from maximum comfort and ergonomic support

O

SHELL OPTIONS Fabric upholstery or polypropylene base options

895mm