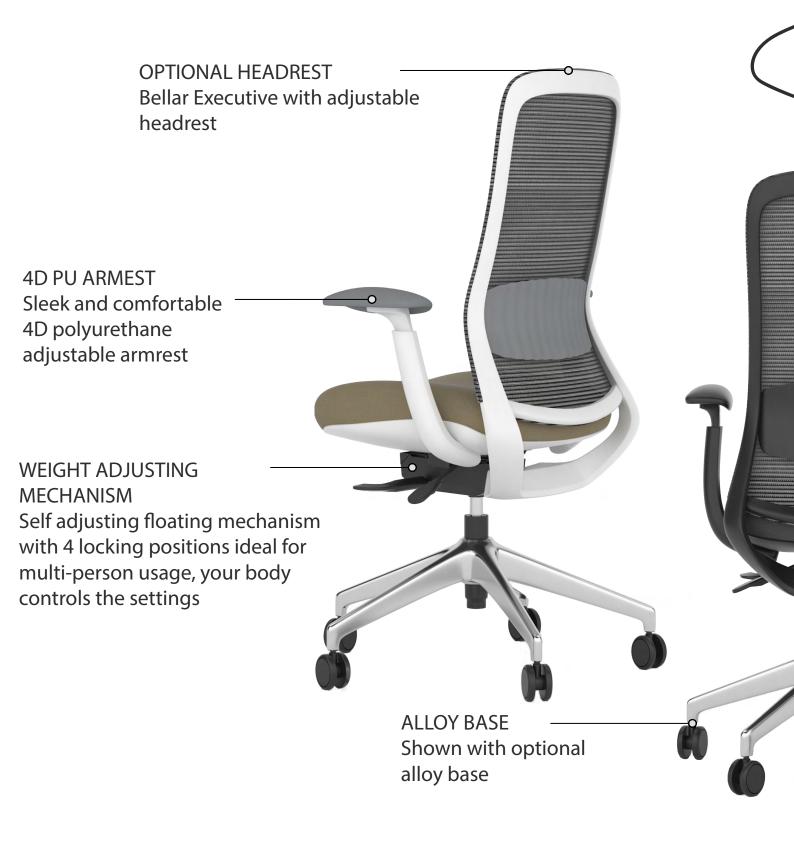

Gregory's Bellar Range's innovative design showcases an extensive range of frames that provide comfort and suit every environment. Options include integrated armrests and a variety of bases.

The unique design of the Bellar Task boasts a self adjusting compact synchro mechanism that is highly recommended by one of Australia's leading ergonomists and University lecturers.

| S         |  |
|-----------|--|
|           |  |
| Ŷ         |  |
| $\square$ |  |
| A         |  |
| Ш         |  |
| Ш.        |  |
|           |  |

| FEATURES                    | TASK | SOFT | OPTIONAL |
|-----------------------------|------|------|----------|
| Breathable Mesh Back        | •    |      |          |
| Flexing Lumbar Support      | •    |      |          |
| Automatic Weight Adjustment | •    |      |          |
| Integrated Seat Slide       | •    |      |          |
| 3D Arm Design               | •    |      |          |
| High Arch Star Base         | •    |      |          |
| BIFMA Tested (136kg)        | •    |      |          |
| Integrated Arms             |      | •    | •        |
| Flat seat                   |      | •    | •        |
| Timber Base                 |      | •    |          |
| Sled Base                   |      | •    |          |
| Star Castor Base            |      | •    |          |
| Four legged Base            |      | •    |          |

### BELLAR TASK\*