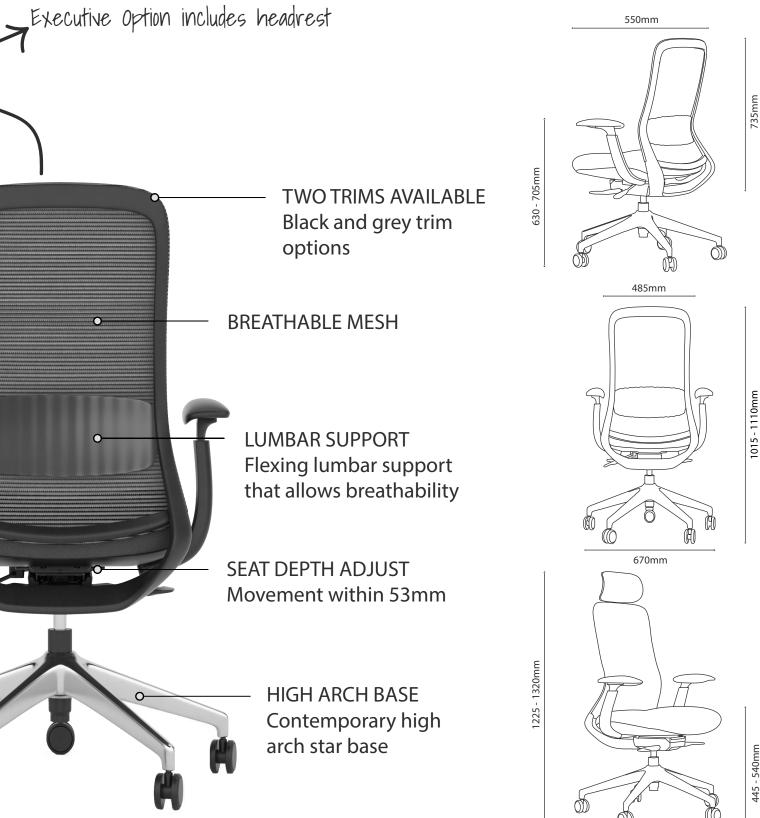

Back        | •    |      |          |
| Flexing Lumbar Support      | •    |      |          |
| Automatic Weight Adjustment | •    |      |          |
| Integrated Seat Slide       | •    |      |          |
| 3D Arm Design               | •    |      |          |
| High Arch Star Base         | •    |      |          |
| BIFMA Tested (136kg)        | •    |      |          |
| Integrated Arms             |      | •    | •        |
| Flat seat                   |      | •    | •        |
| Timber Base                 |      | •    |          |
| Sled Base                   |      | •    |          |
| Star Castor Base            |      | •    |          |
| Four legged Base            |      | •    |          |



### Multiple Base Options

### BELLAR TASK\*





#### **OUR GUARANTEE**



445 - 540mm

450mm

### BELLAR TIMBER

0

#### Tested to 120kg weight capacity

CURVED BACK Elegant curved back with craftsman level upholstery

> INTEGRATED ARMS Sleek integrated arms for maximum comfort

INTEGRATED SEAT CUSHION

TIMBER BASE Four legged timber base

AUSTRALIAN TIMBERS Optional Australian timbers

0

















# BELLAR FOUR

#### Tested to 120kg weight capacity







## BELLAR STOOL





#### Tested to 120kg weight capacity

430mm

CONTOURED SEAT Contoured seat design from maximum comfort and ergonomic support

O

SHELL OPTIONS Fabric upholstery or polypropylene base options







895mm

### WORKSTATIONS.COM.AU

111 Margaret Street, Brisbane, QLD 4000

74 Yass Road, Queanbeyan, (ACT) 2620

Unit 4, 2 Southridge Street, Eastern Creek, NSW 2766

Level 10, 387 George