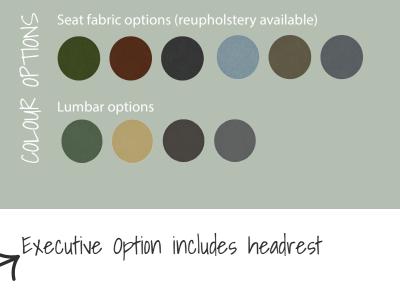

| S         |  |
|-----------|--|
|           |  |
| Ŷ         |  |
| $\square$ |  |
| A         |  |
| Ш         |  |
| Ш.        |  |
|           |  |

| FEATURES                    | TASK | SOFT | OPTIONAL |
|-----------------------------|------|------|----------|
| Breathable Mesh Back        | •    |      |          |
| Flexing Lumbar Support      | •    |      |          |
| Automatic Weight Adjustment | •    |      |          |
| Integrated Seat Slide       | •    |      |          |
| 3D Arm Design               | •    |      |          |
| High Arch Star Base         | •    |      |          |
| BIFMA Tested (136kg)        | •    |      |          |
| Integrated Arms             |      | •    | •        |
| Flat seat                   |      | •    | •        |
| Timber Base                 |      | •    |          |
| Sled Base                   |      | •    |          |
| Star Castor Base            |      | •    |          |
| Four legged Base            |      | •    |          |