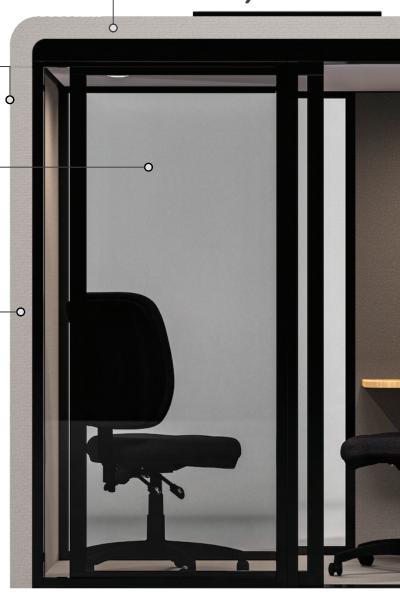

# ACOUSTIX POD

Workstation's ACOUSTIX Pod is the first portable acoustic office booth designed specifically for wheelchair access and the only booth compliant with building fire sprinkler requirements.

Workstation's ACOUSTIX Pod is wheelchair accessible, utilises a soft close sliding door and has accessible handles for all users.

The ACOUSTIX Pod is the only acoustic booth system designed specifically for use in compliance with building fire sprinkler requirements in multi-storey buildings.

#### **MEDI POD OPTION**

Clean wall wipe down interior for optimal infection control

SOFT CLOSE WHEELCHAIR ACCESSIBLE SLIDING DOOR Cloth panel choices