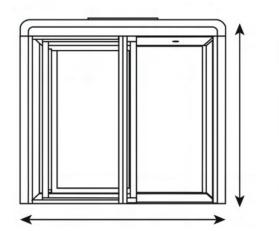

Workstation's ACOUSTIX Pod is wheelchair accessible, utilises a soft close sliding door and has accessible handles for all users.

The ACOUSTIX Pod is the only acoustic booth system designed specifically for use in compliance with building fire sprinkler requirements in multi-storey buildings.

#### **MEDI POD OPTION**

Clean wall wipe down interior for optimal infection control

SOFT CLOSE WHEELCHAIR ACCESSIBLE SLIDING DOOR Cloth panel choices