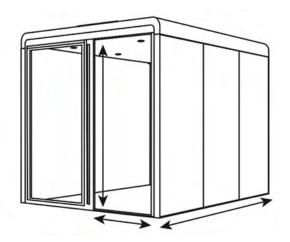

### Four Person ACOUSTIX Pod

| FOUR PERSON ACOUSTIX POD DIMENSIONS |         |  |
|-------------------------------------|---------|--|
| Booth Width (external)              | 2250 mm |  |
| Booth Height (external)             | 2150 mm |  |
| Booth Depth (external)              | 2430 mm |  |
| Booth Width (internal)              | 2080 mm |  |
| Booth Height (internal)             | 2020 mm |  |
| Booth Depth (internal)              | 2300 mm |  |
| Door Width                          | 880 mm  |  |
| Door Height                         | 2020 mm |  |