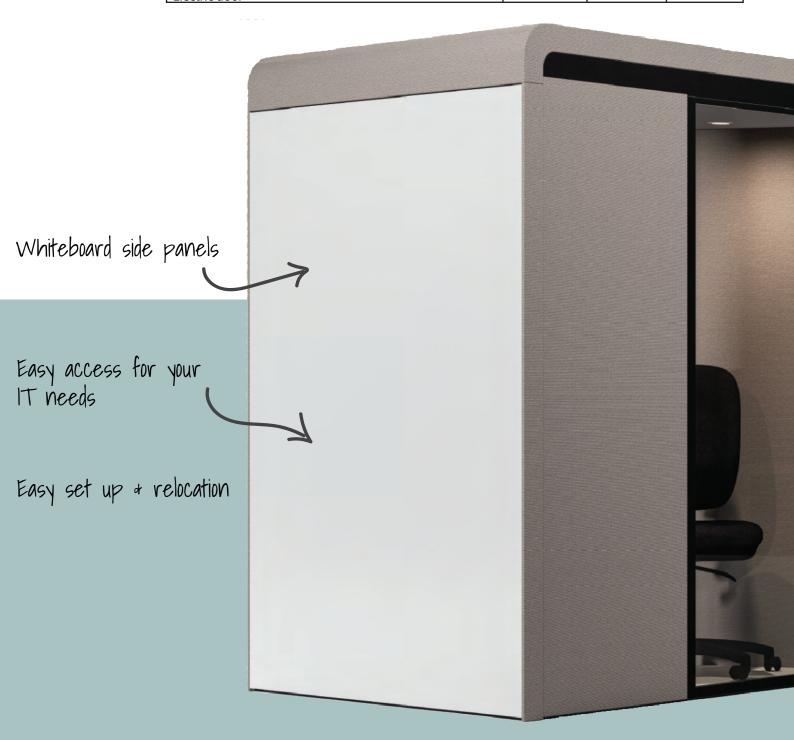

| FEATURES                                      | STANDARD | OPTIONAL | IMPORT |
|-----------------------------------------------|----------|----------|--------|
| Soft touch sliding door for wheelchair access | •        |          |        |
| No step up floor                              | •        |          |        |
| Sprinkler permeable ceiling design            | •        |          |        |
| Easy access cabling panels                    | •        |          | •      |
| Motion activated power                        | •        |          | •      |
| LED lighting                                  | •        |          | •      |
| GPO and USB power                             | •        |          | •      |
| AV panel ready                                | •        |          |        |
| Multi fan circular airflow system             | •        |          |        |
| White board panel                             | •        |          |        |
| Customer fabric choices                       | •        |          |        |
| Easy clean Acoustix Medipod interior walls    |          | •        |        |
| High acoustic rated solid panels              | •        |          | •      |
| Hinged door on single person booth            | •        |          | •      |
| Height adjustable tables or desks             |          | •        |        |
| Clean room                                    |          | •        |        |
| Integrated ergonomic lounges                  |          | •        |        |
| Philips HEPA filter airflow system            |          | •        |        |
| Acoustic glass                                | •        |          | •      |
| Double glazing door noise suppression         | •        |          |        |
| Electric door                                 |          |          |        |

FEATURES

Beautiful perforated roof treatment for acoustic control and sprinkler access

FIRE SPRINKLER ACCESSIBLE Roofing designed to enable sprinkler water-flow for multi-storey buildings

USABLE WHITEBOARD END PANELS-

WINDOW PRIVACY & DECALS OPTIONAL

ACOUSTIC PANELS Walls tested to 27% decibel reduction

OPTION TO CONNECT TO DUCTED AIR

EASY RECONFIGURATION Easy reconfiguration and relocation

exchange. Two air system models: stan-

dard two motor system or premium

integrated Phillips TM HEPA filter

system (optional)

Optional lounges or sit-stand desks

EASY ACCESS POWERWALL PANELS Allows your IT department to run and connect any cabling in walls and ceilings. The quick release panel system gives your team full flexibility