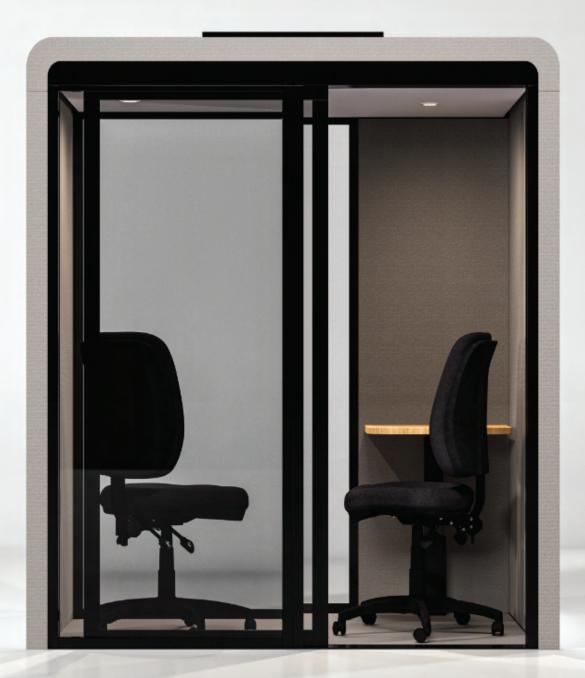

# ACOUSTIX POD

Workstation's ACOUSTIX Pod is the first portable acoustic office booth designed specifically for wheelchair access and the only booth compliant with building fire sprinkler requirements.

Workstation's ACOUSTIX Pod is wheelchair accessible, utilises a soft close sliding door and has accessible handles for all users.

The ACOUSTIX Pod is the only acoustic booth system designed specifically for use in compliance with building fire sprinkler requirements in multi-storey buildings.

#### **MEDI POD OPTION**

Clean wall wipe down interior for optimal infection control

SOFT CLOSE WHEELCHAIR ACCESSIBLE SLIDING DOOR Cloth panel choices