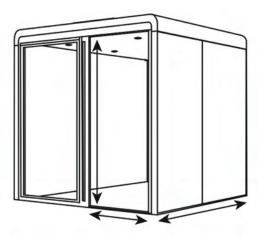

## Two Person ACOUSTIX Pod

| TWO PERSON ACOUSTIX POD DIMENSIONS |         |  |  |
|------------------------------------|---------|--|--|
| Booth Width (external)             | 2250 mm |  |  |
| Booth Height (external)            | 2150 mm |  |  |
| Booth Depth (external)             | 1230 mm |  |  |
| Booth Width (internal)             | 2080 mm |  |  |
| Booth Height (internal)            | 2020 mm |  |  |
| Booth Depth (internal)             | 1100 mm |  |  |
| Door Width                         | 880 mm  |  |  |
| Door Height                        | 2020 mm |  |  |

### Four Person ACOUSTIX Pod

| FOUR PERSON ACOUSTIX POD DIMENSIONS |         |  |
|-------------------------------------|---------|--|
| Booth Width (external)              | 2250 mm |  |
| Booth Height (external)             | 2150 mm |  |
| Booth Depth (external)              | 2430 mm |  |
| Booth Width (internal)              | 2080 mm |  |
| Booth Height (internal)             | 2020 mm |  |
| Booth Depth (internal)              | 2300 mm |  |
| Door Width                          | 880 mm  |  |
| Door Height                         | 2020 mm |  |