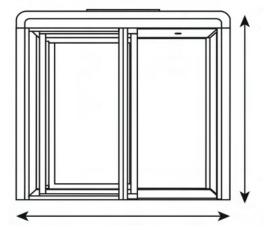

## Two Person ACOUSTIX Pod

| TWO PERSON ACOUSTIX POD DIMENSIONS |         |  |  |
|------------------------------------|---------|--|--|
| Booth Width (external)             | 2250 mm |  |  |
| Booth Height (external)            | 2150 mm |  |  |
| Booth Depth (external)             | 1230 mm |  |  |
| Booth Width (internal)             | 2080 mm |  |  |
| Booth Height (internal)            | 2020 mm |  |  |
| Booth Depth (internal)             | 1100 mm |  |  |
| Door Width                         | 880 mm  |  |  |
| Door Height                        | 2020 mm |  |  |

### Four Person ACOUSTIX Pod

| FOUR PERSON ACOUSTIX POD DIMENSIONS |         |  |
|-------------------------------------|---------|--|
| Booth Width (external)              | 2250 mm |  |
| Booth Height (external)             | 2150 mm |  |
| Booth Depth (external)              | 2430 mm |  |
| Booth Width (internal)              | 2080 mm |  |
| Booth Height (internal)             | 2020 mm |  |
| Booth Depth (internal)              | 2300 mm |  |
| Door Width                          | 880 mm  |  |
| Door Height                         | 2020 mm |  |

Six Person ACOUSTIX Pod

| SIX PERSON ACOUSTIX POD DIMENSIONS |         |  |
|------------------------------------|---------|--|
| Booth Width (external)             | 2250 mm |  |
| Booth Height (external)            | 2150 mm |  |
| Booth Depth (external)             | 3630 mm |  |
| Booth Width (internal)             | 2080 mm |  |
| Booth Height (internal)            | 2020 mm |  |
| Booth Depth (internal)             | 3500 mm |  |
| Door Width                         | 880 mm  |  |
| Door Height                        | 2020 mm |  |