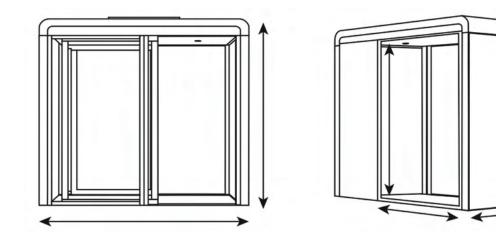

## Two Person ACOUSTIX Pod

| TWO PERSON ACOUSTIX POD DIMENSIONS |         |  |  |
|------------------------------------|---------|--|--|
| Booth Width (external)             | 2250 mm |  |  |
| Booth Height (external)            | 2150 mm |  |  |
| Booth Depth (external)             | 1230 mm |  |  |
| Booth Width (internal)             | 2080 mm |  |  |
| Booth Height (internal)            | 2020 mm |  |  |
| Booth Depth (internal)             | 1100 mm |  |  |
| Door Width                         | 880 mm  |  |  |
| Door Height                        | 2020 mm |  |  |

### Four Person ACOUSTIX Pod

| FOUR PERSON ACOUSTIX POD DIMENSIONS |         |  |
|-------------------------------------|---------|--|
| Booth Width (external)              | 2250 mm |  |
| Booth Height (external)             | 2150 mm |  |
| Booth Depth (external)              | 2430 mm |  |
| Booth Width (internal)              | 2080 mm |  |
| Booth Height (internal)             | 2020 mm |  |
| Booth Depth (internal)              | 2300 mm |  |
| Door Width                          | 880 mm  |  |
| Door Height                         | 2020 mm |  |

Six Person ACOUSTIX Pod

| SIX PERSON ACOUSTIX POD DIMENSIONS |         |  |
|------------------------------------|---------|--|
| Booth Width (external)             | 2250 mm |  |
| Booth Height (external)            | 2150 mm |  |
| Booth Depth (external)             | 3630 mm |  |
| Booth Width (internal)             | 2080 mm |  |
| Booth Height (internal)            | 2020 mm |  |
| Booth Depth (internal)             | 3500 mm |  |
| Door Width                         | 880 mm  |  |
| Door Height                        | 2020 mm |  |