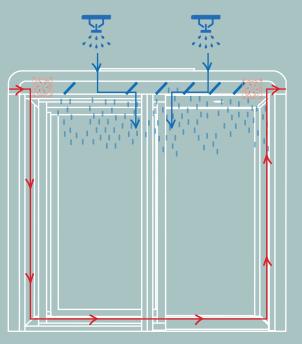

# ACOUSTIX POD

All booths should be accessible All booths should have sprinkler access 🐰

The ACOUSTIX Pod is an innovative Australian Registered Design and manufactured locally and available in your choice of finishes.

\*Circular air flow system & fire sprinkler access

Wheelchair access sliding door (DDA) No imported booth is compliant with the Disability Discrimination Act, without adding a ramp and Fire Compliance Regulation and are therefore illegal to install in multi-storey buildings.

The special roofing design of the ACOUSTIX Pod is designed to enable sprinkler water-flow, without special plumbing.

ACOUSTIX Pod is the only booth with the option to be fitted to the building's air conditioning ducts.

FEATURES

Beautiful perforated roof treatment for acoustic control and sprinkler access

FIRE SPRINKLER ACCESSIBLE Roofing designed to enable sprinkler water-flow for multi-storey buildings

USABLE WHITEBOARD END PANELS-