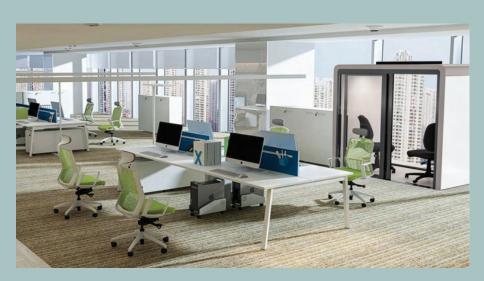

# ACOUSTIX POD

Workstation's ACOUSTIX Pod is the first portable acoustic office booth designed specifically for wheelchair access and the only booth compliant with building fire sprinkler requirements.

Workstation's ACOUSTIX Pod is wheelchair accessible, utilises a soft close sliding door and has accessible handles for all users.

The ACOUSTIX Pod is the only acoustic booth system designed specifically for use in compliance with building fire sprinkler requirements in multi-storey buildings.