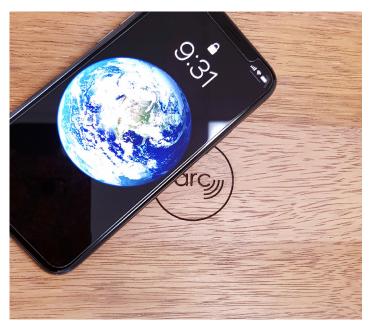

The ARC-H through surface wireless charger offers the ultimate in charging convenience. With a charging range of 15-30mm, ARC-H can be installed without the need to rout into the underside of the surface for surface thicknesses up to 25mm. Once installed ARC-H is completely hidden requiring a simple decal to guide placement of mobiles on the surface.

40mm & 80mm desktop decals - choose your size and colour

**INSTALLATION:** ARC-H has a wireless range 15-30mm, no routing is required for thicknesses up to 25mm.

Position your wireless charging marker decal on the desk where you would charge your phone. Under desk / surface must be clear of framing.