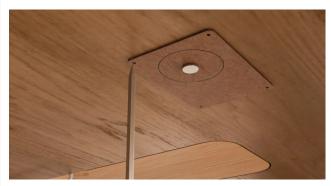

Remove the backing from the wireless decal marker and stick firmly onto the clean surface. Place one of the provided magnets in the center of the sticker.

Underneath the surface, use the second magnet with the cardboard template to correctly position the template, use a pencil to mark the screw hole locations.

Once the screw hole locations are marked, screw the ARC-H wireless charger into place. Plug in the power supply, use cable clips to manage any loose cables.