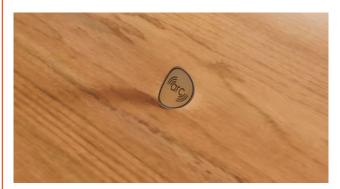

The ARC-H through surface wireless charger offers the ultimate in charging convenience. With a charging range of 15-30mm, ARC-H can be installed without the need to rout into the underside of the surface for surface thicknesses up to 25mm. Once installed ARC-H is completely hidden requiring a simple decal to guide placement of mobiles on the surface.

40mm & 80mm desktop decals - choose your size and colour

**INSTALLATION:** ARC-H has a wireless range 15-30mm, no routing is required for thicknesses up to 25mm.

Position your wireless charging marker decal on the desk where you would charge your phone. Under desk / surface must be clear of framing.