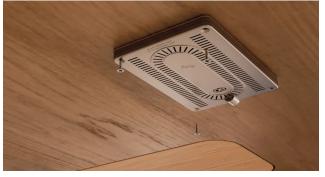

Remove the backing from the wireless decal marker and stick firmly onto the clean surface. Place one of the provided magnets in the center of the sticker.

Underneath the surface, use the second magnet with the cardboard template to correctly position the template, use a pencil to mark the screw hole locations.

Once the screw hole locations are marked, screw the ARC-H wireless charger into place. Plug in the power supply, use cable clips to manage any loose cables.