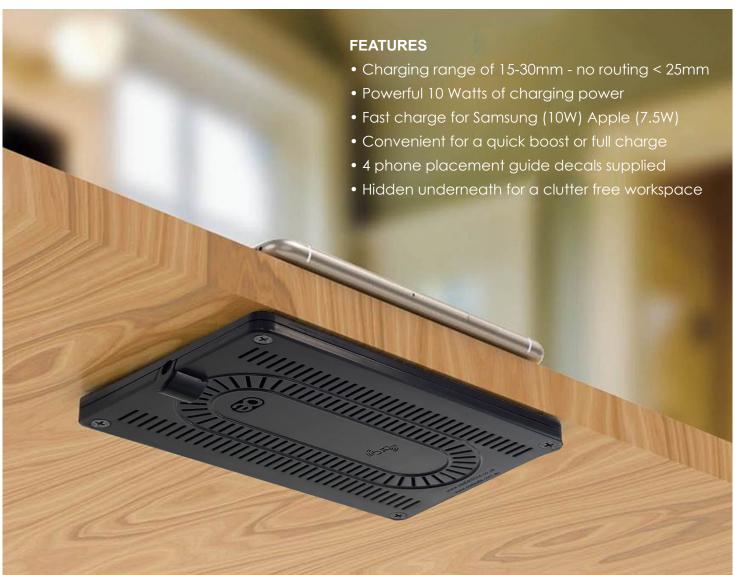

The ARC-H through surface wireless charger offers the ultimate in charging convenience. With a charging range of 15-30mm, ARC-H can be installed without the need to rout into the underside of the surface for surface thicknesses up to 25mm. Once installed ARC-H is completely hidden requiring a simple decal to guide placement of mobiles on the surface.

With 10W of charging power ARC-H is one of the fastest sub surface wireless chargers on the market, convenient for a quick boost or a full charge when you need it most.

ARC-H is designed for the easiest of installations. Simply place the marker decal on the surface and using the unique magnet alignment method locate and secure the ARC-H charging module to the underside using screws.