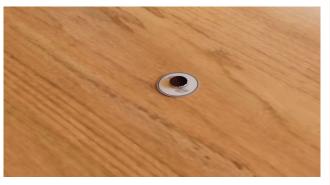

Remove the backing from the wireless decal marker and stick firmly onto the clean surface. Place one of the provided magnets in the center of the sticker.

Underneath the surface, use the second magnet with the cardboard template to correctly position the template, use a pencil to mark the screw hole locations.